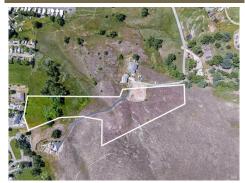

## 3655 Black Rock Rdg, Lakeport, CA 95453

- » MLS #: 325038814» Land | Lot: 7.43 acres
- » Cement perimeter foundation access by private cement driveway
- » utilities in place including underground power lines.
- » Blueprints included in sale
- » More Info: 3655BlackRockRdq.isforsale.com

## \$ 225,000

Spectacular 7.4-acre lake view lot in a desirable North Lakeport subdivision. Someone's heartbreak can be your dream come true. A home was built here in 2004 and then lost in a house fire soon after. Now, the heavy lifting is done, and the stage is set for your dream home. With septic, city water, and underground electricity already in place, you can skip straight to the exciting part: designing and building your ideal retreat. Enjoy panoramic lake views, close to downtown, schools, and Sutter Lakeside Hospital, plus the added benefit of deeded lake access. It's a rare blend of convenience, beauty, and potential.