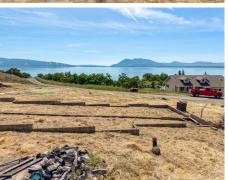

## \$ 225,000

Spectacular 7.4-acre lake view lot in a desirable North Lakeport subdivision. Someone's heartbreak can be your dream come true. A home was built here in 2004 and then lost in a house fire soon after. Now, the heavy lifting is done, and the stage is set for your dream home. With septic, city water, and underground electricity already in place, you can skip straight to the exciting part: designing and building your ideal retreat. Enjoy panoramic lake views, close to downtown, schools, and Sutter Lakeside Hospital, plus the added benefit of deeded lake access. It's a rare blend of convenience, beauty, and potential.