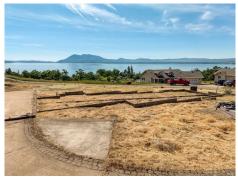

## \$ 225,000

Spectacular 7.4-acre lake view lot in a desirable North Lakeport subdivision. Someone's heartbreak can be your dream come true. A home was built here in 2004 and then lost in a house fire soon after. Now, the heavy lifting is done, and the stage is set for your dream home. With septic, city water, and underground electricity already in place, you can skip straight to the exciting part: designing and building your ideal retreat. Enjoy panoramic lake views, close to downtown, schools, and Sutter Lakeside Hospital, plus the added benefit of deeded lake access. It's a rare blend of convenience, beauty, and potential.