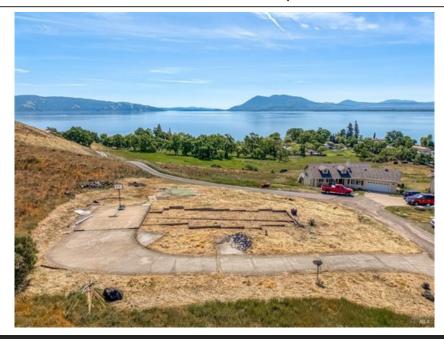

## Spectacular View Lot

## 3655 Black Rock Rdg, Lakeport, CA 95453

- » MLS #: 325038814» Land | Lot: 7.43 acres
- » Cement perimeter foundation access by private cement driveway
- » utilities in place including underground power lines.
- » Blueprints included in sale
- » More Info: 3655BlackRockRdq.isforsale.com

## \$ 225,000

Spectacular 7.4-acre lake view lot in a desirable North Lakeport subdivision. Someone's heartbreak can be your dream come true. A home was built here in 2004 and then lost in a house fire soon after. Now, the heavy lifting is done, and the stage is set for your dream home. With septic, city water, and underground electricity already in place, you can skip straight to the exciting part: designing and building your ideal retreat. Enjoy panoramic lake views, close to downtown, schools, and Sutter Lakeside Hospital, plus the added benefit of deeded lake access. It's a rare blend of convenience, beauty, and potential.